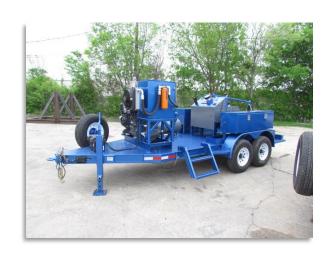

## Trailer-Mounted Slickline Units

These Trailer-Mounted Slickline
Units are designed to operate in
a wide variety of oilfield
environments. It features a
Deutz Diesel power source,
Halliburton style measuring
head, and can be adjusted to any
trailer configuration desired.