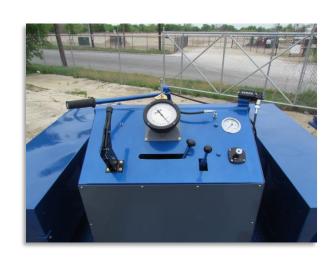

The winch hoist specifies a 3 & 4 speed Funk transmission, 2 speed hydraulic motor, machined & balanced drum, and open/closed-loop hydraulics. It is designed to be compact, yet accessible.

Corporate:
131 East Exchange Avenue, #104
Fort Worth, Texas 76164