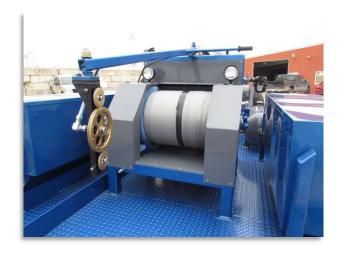

Drum Wireline Capacities are to be configured to customer requirements.

Drum Drive performs with a drum speed up to 2000 fpm with a pulling power up to 6,000 lbs.

Training/Commission of unit conducted at customer location.

The winch hoist specifies a 3 & 4 speed Funk transmission, 2 speed hydraulic motor, machined & balanced drum, and open/closed-loop hydraulics. It is designed to be compact, yet accessible.

Corporate:
131 East Exchange Avenue, #104
Fort Worth, Texas 76164