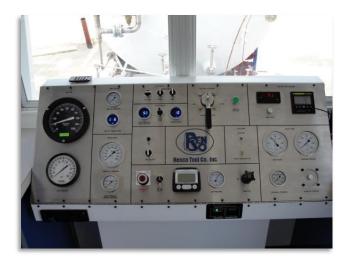

The Precise control panel is sectioned by operating process. Included in all panels are real time pressure and flow data recording with on board job storage and laptop charting. Stainless steel panel with all unit controls. Data Acquisition Systems available upon request.