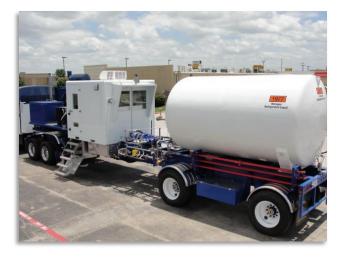

## Trailer-Mounted Nitrogen Units

Trailer mounted, self-contained and climate controlled nitrogen pumping and vaporizing system. Precise utilizes state of the art components, quality ensured manufacturing processes.

Training/Commission of units to be conducted at customer location.

Precise uses only proven components such as ACD brand triplex, cold ends and liquid nitrogen centrifugal pumps. Manual, electrical and pneumatic valves are utilized. Autoclave and Butech type high pressure 316 & 304 stainless steel lines. 2500 to 3000 gallon liquid nitrogen storage vessel are available.