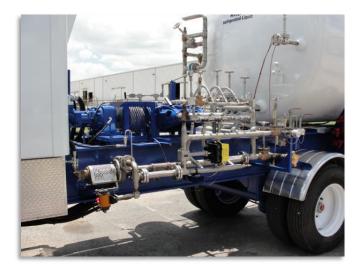

Training/Commission of units to be conducted at customer location.

Precise uses only proven components such as ACD brand triplex, cold ends and liquid nitrogen centrifugal pumps. Manual, electrical and pneumatic valves are utilized. Autoclave and Butech type high pressure 316 & 304 stainless steel lines. 2500 to 3000 gallon liquid nitrogen storage vessel are available.