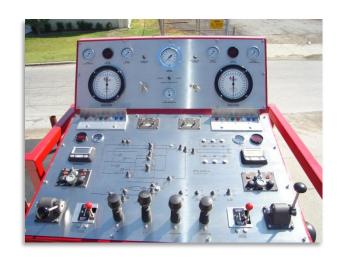

Control Panel: System flow schematic incorporated into control panel for ease of operation. Standard engine transmission controls. Double redundant hydraulic system selected by operating a single switch. Rate, pressure and speed indication gauges via analog and/or digital displays.