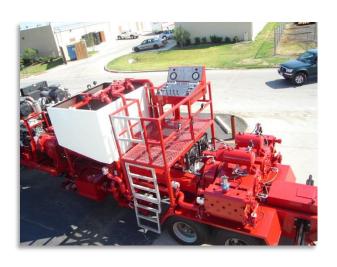

## Trailer-Mounted Twin Pump Units

Precise uses triplex pumps mounted in a back to back configuration. Available pumps are SPM, GD, SWIOL and Kandle.

Trailer: Heavy beam drop deck design.
Drop deck allows engine position to
distribute unit weight as equal as possible
to drive and trailer axles. Drop deck also
lowers the center of gravity allowing for
safer transportation of equipment.