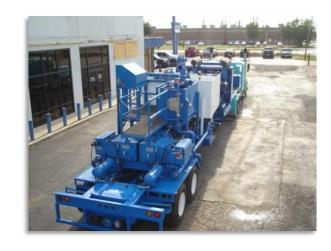

## Trailer-Mounted Twin Cementing Units

Precise uses triplex pumps mounted in a back to back configuration. Available pumps are SPM, GD, Serva and Demay. Trailer: Heavy beam drop deck design. Drop deck allows engine position to distribute unit weight as equal as possible to drive and trailer axles. Drop deck also lowers the center of gravity allowing for safer transportation of equipment.