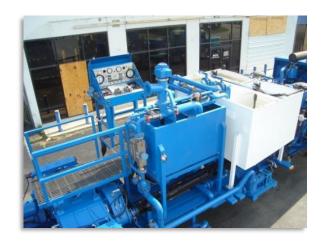

Precise utilizes the time proven RCM mix system. The system is designed electric over hydraulic for infinite control of the slurry delivery system. Micro-Motion fluid densitometer is utilized for precise customer product delivery. Fully computerized mixing system available upon request.