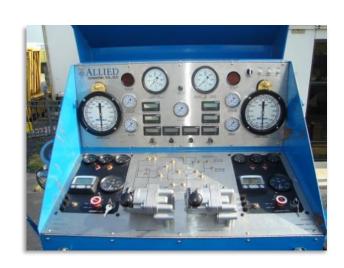

## **Control Panel**

System flow schematic incorporated into control panel for ease of operation. Standard engine transmission controls. Double redundant hydraulic system selected by operating a single switch. Rate, pressure and speed indication gauges via analog and/or digital displays. Training/Commission of unit to be conducted at customer location.