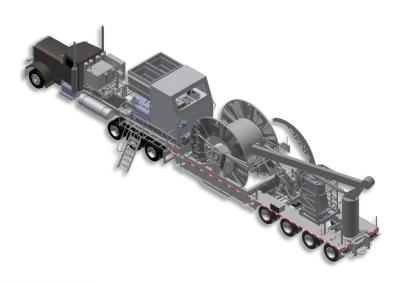

## Trailer-Mounted Coiled Tubing Units

Trailer-Mounted Units pull power from tractor. Evolution 80K Injector Head handles coiled tubing sizes from 1 inch to 3 ½" OD with a 80,000 LB pull capacity (closed loop hydraulic system). Cabin features U-shaped Control Console for all instrumentation and controls. Tubing Reel is available in various capacities.