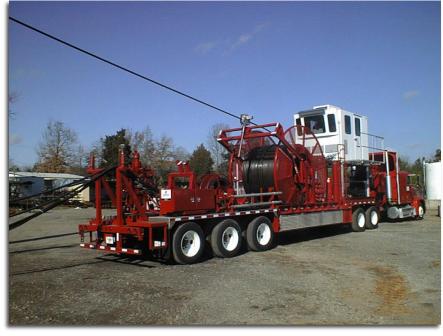

## Trailer-Mounted Coiled Tubing Units

Trailer-Mounted Units pull power from tractor. Evolution 80K Injector Head handles coiled tubing sizes from 1 inch to 3 ½" OD with a 80,000 LB pull capacity (closed loop hydraulic system). Cabin features U-shaped Control Console for all instrumentation and controls. Tubing Reel is available in various capacities.